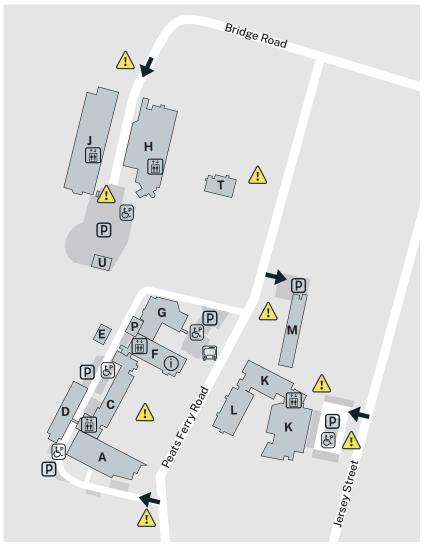

## Location guide – Hornsby

## Services and Facilities

| <ul> <li>Adult Migrant English Program (AMEP) Office</li> </ul> | С    |
|-----------------------------------------------------------------|------|
| Cafeteria                                                       | Α    |
| <ul> <li>Campus Bookshop</li> </ul>                             | Α    |
| <ul> <li>Campus Management</li> </ul>                           | G    |
| <ul> <li>Career Development and Counselling</li> </ul>          | С    |
| <ul> <li>Course Information</li> </ul>                          | F    |
| Customer Service                                                | F    |
| <ul> <li>Customer and Stakeholder Relations</li> </ul>          | G    |
| Disabilities Unit                                               | С    |
| Facilities                                                      | F    |
| <ul> <li>Gowrie NSW AMEP Early Learning Centre</li> </ul>       | Т    |
| <ul> <li>Library and Learning Centre</li> </ul>                 | Α    |
| Main Store                                                      | A, D |
| <ul> <li>Security</li> </ul>                                    | Α    |

## **Specialist Centres**

| • | Gamarada Aboriginal Education and Training | C |
|---|--------------------------------------------|---|
|   | ECO Building                               | U |

205 Peats Ferry Rd Hornsby 2077

Access via Peats Ferry Rd, Jersey St or Bridge Rd – reduced parking rate available

For transportation options or timetable information, please call 131 500 or visit transportnsw.info

Q TAFE NSW Hornsby

There is a no smoking anywhere on TAFE NSW Hornsby campus.